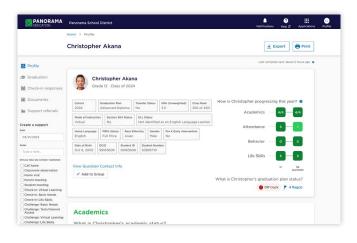

# Gain critical insights with district, school, and student reporting

Easily monitor student progress and build strategic plans with district, school, and student reports detailing on-time graduation and scheduling errors. Filter data by criteria like counselors, ELL status, and more to identify trends, guide each student's unique journey, and drive student success.