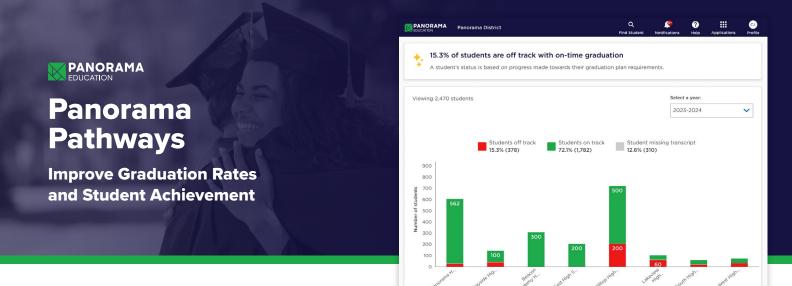

## **Support On-Time Graduation With Automated Tracking**

# Gain critical insights with district, school, and student reporting

Easily monitor student progress and build strategic plans with district, school, and student reports detailing on-time graduation and scheduling errors. Filter data by criteria like counselors, ELL status, and more to identify trends, guide each student's unique journey, and drive student success.

# Increase efficiency with automated error reporting

Spend less time on paperwork and auditing student records. Pathways automatically detects discrepancies in transcripts, class schedules, and against your district's unique graduation requirements. Identify and support off-track students in real time with district-, school-, and student-level reports updated daily.