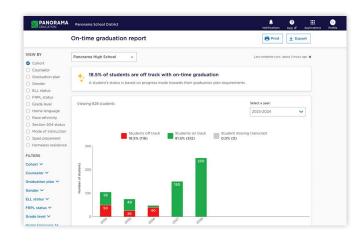

# Gain critical insights with district, school, and student reporting

Easily monitor student progress and build strategic plans with district, school, and student reports detailing on-time graduation and scheduling errors. Filter data by criteria like counselors, ELL status, and more to identify trends, guide each student's unique journey, and drive student success.

# Increase efficiency with automated error reporting

Spend less time on paperwork and auditing student records. Pathways automatically detects discrepancies in transcripts, class schedules, and against your district's unique graduation requirements. Identify and support off-track students in real time with district-, school-, and student-level reports updated daily.