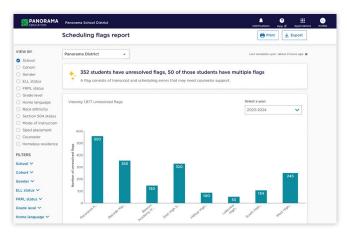

#### Accelerate staff productivity

Say goodbye to manually reviewing thousands of data points. Pathways is a single platform for auditing, reporting, and correcting each student's progress toward on-time graduation. Easily review and resolve flagged errors on transcripts, schedules, assessments, and credits.

# Increase efficiency with automated error reporting

Spend less time on paperwork and auditing student records. Pathways automatically detects discrepancies in transcripts, class schedules, and against your district's unique graduation requirements. Identify and support off-track students in real time with district-, school-, and student-level reports updated daily.