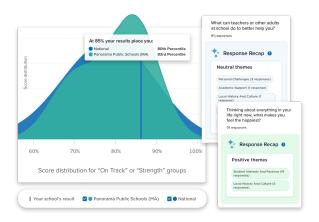

### Track progress over time

Use Panorama's platform to analyze trends and measure growth with longitudinal change-over-time data. Whether tracking improvements in engagement, safety, or teacher retention, Panorama helps districts and states make data-informed decisions that drive sustained progress.