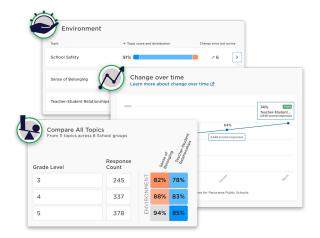

### Track progress over time

Use Panorama's platform to analyze trends and measure growth with longitudinal change-over-time data. Whether tracking improvements in engagement, safety, or teacher retention, Panorama helps districts and states make data-informed decisions that drive sustained progress.